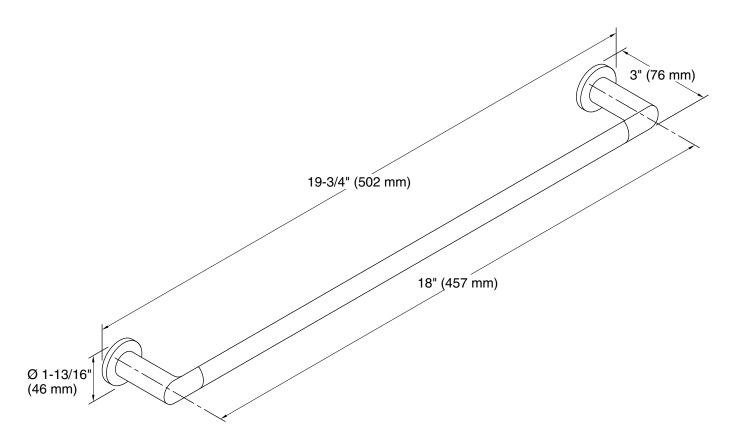

## **Technical Information**

All product dimensions are nominal.

Installation Type: Wall-mount

Material: Zinc, Stainless Steel